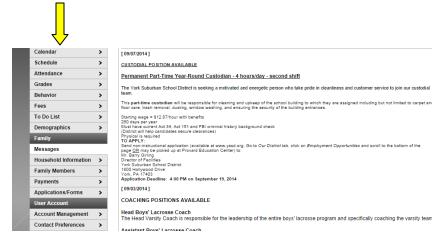

## 6. Features

a. Calendar – click on the icon next to your child's name to see their assignments

- b. **Schedule** see what classes they have each day
- c. **Grades** See recently graded assignments. Click on the book next to each course to see all of your child's assignments for each course.

d. To Do List – see upcoming assignments

Please check Infinite Campus regularly to keep track of your child's grades and their upcoming assignments. If you have any questions please do not hesitate to contact us at 885-1262.