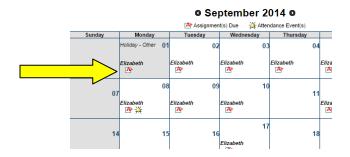

## 6. Features

a. Calendar – click on the icon next to your child's name to see their assignments

- b. **Schedule** see what classes they have each day
- c. **Grades** See recently graded assignments. Click on the book next to each course to see all of your child's assignments for each course.